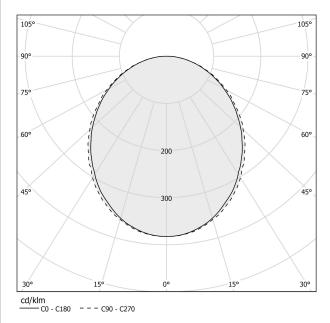

|
| PROTECTION DEGREE          | IP40                     |
| COLOUR TOLLERANCES         | SDCM 3                   |
| GLOW WIRE TEST PERFORMANCE | 850°                     |
| PACKING DIMENSIONS         | 12,0 x 202,0 x 106,0 cm  |



Suspension lighting fixture for interiors, with direct light emission. Bended extruded aluminium structure in white, black or mat brass polyacrylic paint. Extruded polycarbonate diffuser with opaline finish. Galvanized sheet metal end caps in polyacrylic paint. Suspension kit with griplocks and 5m (196,9") long steel cables. 5m (196,9") long power cable in transparent PVC. Power canopy with pickled sheet metal ceiling bracket and covering in white, black or mat brass polyacrylic paint.

# CE ERE 🗵

#### **Technical drawing**



#### Polar diagram

black



## Brooklyn Round

#### Accessories / power supply

| ХМ150/24 DIM<br>СЕ III 🗵 | LED driver, 150W 24V DC, DALI/Push DIM dimmable. | bar<br>Bar<br>Bar<br>Bar<br>Bar<br>Bar |
|--------------------------|--------------------------------------------------|----------------------------------------|
| XM60/24 DIM              | LED driver, 60W 24V DC, DALI/Push DIM dimmable.  | No. of                                 |
| CE ERE 🗵                 |                                                  | 900<br>200 mm<br>€ 91%*                |

## Brooklyn Round

#### Accessories / power supply and fixing

XM23102.538.0099

Canopy for power supply with 8 outputs and to join 7 steel cables, for up to 8 Brooklyn Round models maximum.

----- SI3





### Brooklyn Round

Accessories / fixing

XM231/23202L