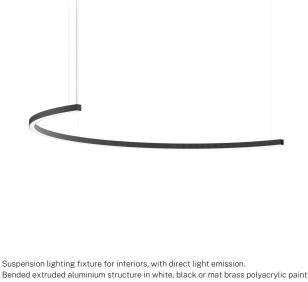

Suspension lighting fixture for interiors, with direct light emission. Bended extruded aluminium structure in white, black or mat brass polyacrylic paint. Extruded polycarbonate diffuser with opaline finish. Galvanized sheet metal end caps in polyacrylic paint. Suspension kit with griplocks and 5m (196,9") long steel cables. 5m (196,9") long power cable in transparent PVC. Power canopy with pickled sheet metal ceiling bracket and covering in white, black or mat brass polyacrylic paint.

## Brooklyn Round