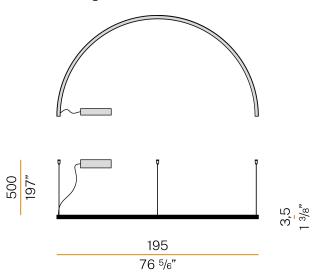

| 3,38 Kg                  |
| PROTECTION DEGREE          | IP40                     |
| COLOUR TOLLERANCES         | SDCM 3                   |
| GLOW WIRE TEST PERFORMANCE | 850°                     |
| PACKING DIMENSIONS         | 12,0 x 202,0 x 106,0 cm  |



Suspension lighting fixture for interiors, with direct light emission. Bended extruded aluminium structure in white, black or mat brass polyacrylic paint. Extruded polycarbonate diffuser with opaline finish. Galvanized sheet metal end caps in polyacrylic paint. Suspension kit with griplocks and 5m (196,9") long steel cables. 5m (196,9") long power cable in transparent PVC. Power canopy with pickled sheet metal ceiling bracket and covering in white, black or mat brass polyacrylic paint.

# CE ERE 🗵

#### **Technical drawing**



#### Polar diagram

black



## Brooklyn Round

#### Accessories / power supply

| ХМ150/24 DIM<br>СЕ III 🗵 | LED driver, 150W 24V DC, DALI/Push DIM dimmable. | bar<br>Bar<br>Bar<br>Bar<br>Bar<br>Bar |
|--------------------------|--------------------------------------------------|----------------------------------------|
| XM60/24 DIM              | LED driver, 60W 24V DC, DALI/Push DIM dimmable.  | No. of                                 |
| CE ERE 🗵                 |                                                  | 900<br>200 mm<br>€ 91%*                |

## Brooklyn Round

#### Accessories / power supply and fixing

XM23102.538.0099

Canopy for power supply with 8 outputs and to join 7 steel cables, for up to 8 Brooklyn Round models maximum.

----- SI3





### Brooklyn Round

Acces