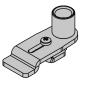

### Brooklyn Round

Accessories / fixing

XM231/23202L

Plate for multiple suspensions.