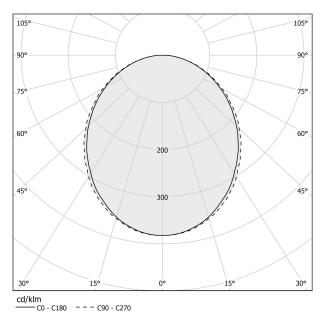

|
| PROTECTION DEGREE          | IP40                     |
| COLOUR TOLLERANCES         | SDCM 3                   |
| GLOW WIRE TEST PERFORMANCE | 850°                     |
| PACKING DIMENSIONS         | 200,0 x 200,0 x 11,0 cm  |
|                            |                          |



Suspension lighting fixture for interiors, with direct light emission.

Bended extruded aluminium structure in white, black or mat brass polyacrylic paint.

Extruded polycarbonate diffuser with opaline finish.

Suspension kit with griplocks and 5m (196,9") long steel cables.

5m (196,9") long power cable in transparent PVC.

Power canopy with pickled sheet metal ceiling bracket and covering in white, black or  $\,$ mat brass polyacrylic paint.







### **Technical drawing**



### Polar diagram



76 <sup>5</sup>/6"

# **PANZERI**

## Brooklyn Round

### Accessories / power supply and fixing

XM23101.538.0099

Canopy for power supply with 8 outputs and to join 7 steel cables, for up to 8 Brooklyn Round models maximum.

312





# **PANZERI**

## Brooklyn Round

### Accessories / fixing

XM231/23201L

Plate for multiple suspensions.