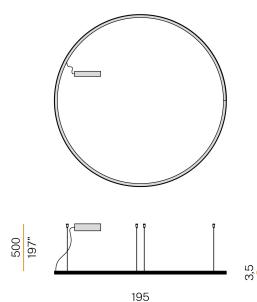

### **Technical drawing**

Suspension lighting fixture for interiors, with direct light emission.

Bended extruded aluminium structure in white, black or mat brass polyacrylic paint.

Extruded polycarbonate diffuser with opaline finish.

Suspension kit with griplocks and 5m (196,9") long steel cables.

5m (196,9") long power cable in transparent PVC.

Power canopy with pickled sheet metal ceiling bracket and covering in white, black or  $\,$ mat brass polyacrylic paint.