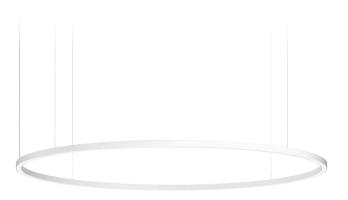

### Brooklyn Round

220-240V AC dimmable (DALI/Push DIM)

Suspension lighting fixture for interiors, with direct light emission.

Bended extruded aluminium structure in white, black or mat brass polyacrylic paint.

Extruded polycarbonate diffuser with opaline finish.

Suspension kit with griplocks and 5m (196,9") long steel cables.

5m (196,9") long power cable in transparent PVC.

Power canopy with pickled sheet metal ceiling bracket and covering in white, black or  $\,$ mat brass polyacrylic paint.