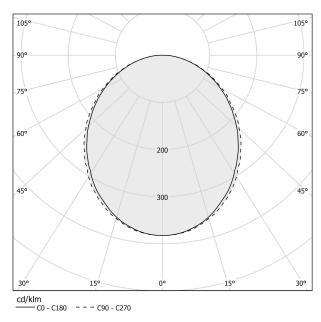

|
| COLOUR TOLLERANCES         | SDCM 3                   |
| GLOW WIRE TEST PERFORMANCE | 850°                     |
| PACKING DIMENSIONS         | 12,0 x 202,0 x 106,0 cm  |
|                            |                          |



Suspension lighting fixture for interiors, with direct light emission.

Bended extruded aluminium structure in white, black or mat brass polyacrylic paint.

Extruded polycarbonate diffuser with opaline finish.

Galvanized sheet metal end caps in polyacrylic paint.

Suspension kit with griplocks and 5m (196,9") long steel cables.

5m (196,9") long power cable in transparent PVC.

Power canopy with pickled sheet metal ceiling bracket and covering in white, black or mat brass polyacrylic paint.







#### **Technical drawing**



#### Polar diagram



### Brooklyn Round

#### Accessories / power supply



### Brooklyn Round

#### Accessories / power supply and fixing

XM23101.538.0099

Canopy for power supply with 8 outputs and to join 7 steel cables, for up to 8 Brooklyn Round models maximum.

312





### Brooklyn Round

#### Accessories / fixing

XM231/23201L

Plate for multiple suspensions.