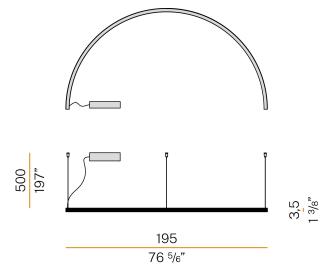

Suspension lighting fixture for interiors, with direct light emission.

Bended extruded aluminium structure in white, black or mat brass polyacrylic paint.

Extruded polycarbonate diffuser with opaline finish.

Galvanized sheet metal end caps in polyacrylic paint.

Suspension kit with griplocks and 5m (196,9") long steel cables.

5m (196,9") long power cable in transparent PVC.

Power canopy with pickled sheet metal ceiling bracket and covering in white, black or mat brass polyacrylic paint.

#### **Technical drawing**