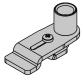

### Brooklyn Round

#### Accessories / fixing

XM231/23201L

Plate for multiple suspensions.