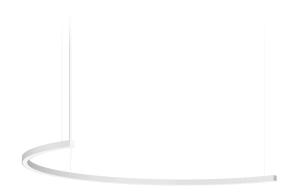

### Brooklyn Round

220-240V AC dimmable (DALI/Push DIM)

Suspension lighting fixture for interiors, with direct light emission.

Bended extruded aluminium structure in white, black or mat brass polyacrylic paint.

Extruded polycarbonate diffuser with opaline finish.

Galvanized sheet metal end caps in polyacrylic paint.

Suspension kit with griplocks and 5m (196,9") long steel cables.

5m (196,9") long power cable in transparent PVC.

Power canopy with pickled sheet metal ceiling bracket and covering in white, black or mat brass polyacrylic paint.