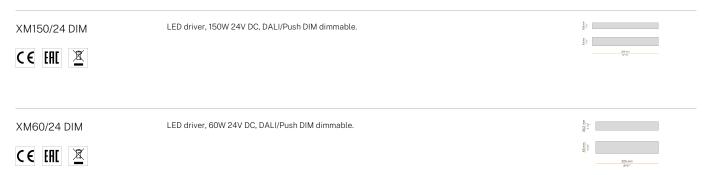

#### Accessories / power supply

#### Accessories / power supply and fixing

XM23101.538.0099

Canopy for power supply with 8 outputs and to join 7 steel cables, for up to 8 Brooklyn Round models maximum.

312