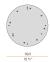

n lighting fixture for interiors, with direct light emission.

Bended extruded aluminium structure in white, black or mat brass polyacrylic paint.

Extruded polycarbonate diffuser with opaline finish.

Galvanized sheet metal end caps in polyacrylic paint.

Suspension kit with griplocks and 5m (196,9") long steel cables.

5m (196,9") long power cable in transparent PVC.

Power canopy with pickled sheet metal ceiling bracket and covering in white, black or mat brass polyacrylic paint.







#### **Technical drawing**



#### Polar diagram



### Brooklyn Round

#### Accessories / power supply



### Brooklyn Round

#### Accessories / power supply and fixing

XM23101.538.0099

Canopy for power supply with 8 outputs and to join 7 steel cables, for up to 8 Brooklyn Round models maximum.

312





### Brooklyn Round

#### Accessories / fixing

XM231/23201L

Plate for multiple suspensions.