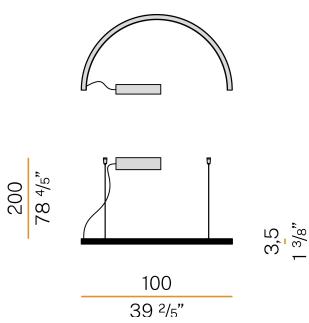

#### **Technical drawing**

mat brass

Suspension lighting fixture for interiors, with direct light emission. Bended extruded aluminium structure in white, black or mat brass polyacrylic paint. Extruded polycarbonate diffuser with opaline finish. Galvanized sheet metal end caps in polyacrylic paint. Suspension kit with griplocks and 2m (78,7") long steel cables. 2,2m (86,6") long power cable in transparent PVC. Power canopy with pickled sheet metal ceiling bracket and covering in white, black or mat brass polyacrylic paint.