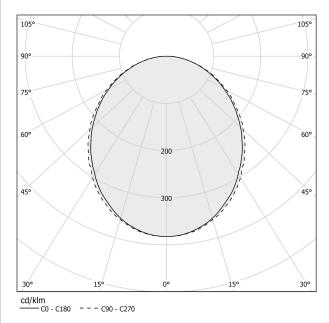

#### Polar diagram

### Data sheet

| CODE                       | L23119.180.0402          |
|----------------------------|--------------------------|
| SYSTEM POWER CONSUMPTION   | 29W                      |
| EFFICACY                   | 51.14lm/W                |
| LIGHT SOURCE               | LED                      |
| LIGHT SOURCE LIFETIME      | L80 (B20) 80.000h        |
| COLOUR TEMPERATURE         | 3000K Ra>90              |
| LIGHT DISTRIBUTION         | diffused                 |
| POWER SUPPLY               | 220-240V AC              |
| FREQUENCY                  | 50/60Hz                  |
| ELECTRICAL CONFIGURATION   | dimmable (DALI/Push DIM) |
| DRIVER                     | integrated included      |
| NOMINAL LUMINOUS FLUX      | 3420lm                   |
| LUMEN OUTPUT               | 1483lm                   |
| EFFICIENCY                 | 43.4%                    |
| WEIGHT                     | 1,89 Kg                  |
| PROTECTION DEGREE          | IP40                     |
| COLOUR TOLLERANCES         | SDCM 3                   |
| GLOW WIRE TEST PERFORMANCE | 850°                     |
| PACKING DIMENSIONS         | 12,0 x 110,0 x 55,0 cm   |