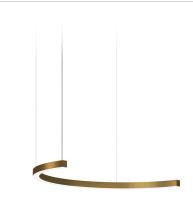

### Brooklyn Round

220-240V AC dimmable (DALI/Push DIM) L23119.180.0402

mat brass

Suspension lighting fixture for interiors, with direct light emission. Bended extruded aluminium structure in white, black or mat brass polyacrylic paint. Extruded polycarbonate diffuser with opaline finish. Galvanized sheet metal end caps in polyacrylic paint. Suspension kit with griplocks and 2m (78,7") long steel cables. 2,2m (86,6") long power cable in transparent PVC. Power canopy with pickled sheet metal ceiling bracket and covering in white, black or mat brass polyacrylic paint.