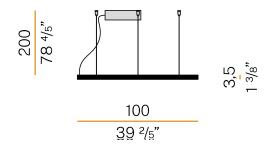

#### Technical drawing

Suspension lighting fixture for interiors, with direct light emission. Bended extruded aluminium structure in white, black or mat brass polyacrylic paint. Extruded polycarbonate diffuser with opaline finish. Suspension kit with griplocks and 2m (78,7") long steel cables. 2,2m (86,6") long power cable in transparent PVC. Power canopy with pickled sheet metal ceiling bracket and covering in white, black or mat brass polyacrylic paint.