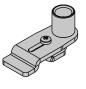

### Brooklyn Round

Accessories / fixing

XM231/23202L

Plate for multiple suspensions.