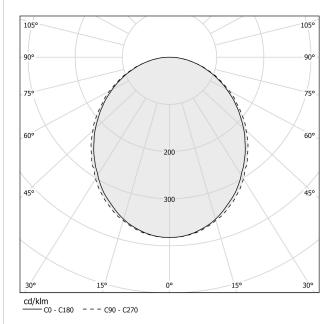

|
| WEIGHT                     | 3,24 Kg                  |
| PROTECTION DEGREE          | IP40                     |
| COLOUR TOLLERANCES         | SDCM 3                   |
| GLOW WIRE TEST PERFORMANCE | 850°                     |
| PACKING DIMENSIONS         | 107,0 x 107,0 x 11,0 cm  |







Suspension lighting fixture for interiors, with direct light emission. Bended extruded aluminium structure in white, black or mat brass polyacrylic paint. Extruded polycarbonate diffuser with opaline finish. Suspension kit with griplocks and 2m (78,7") long steel cables. 2,2m (86,6") long power cable in transparent PVC. Power canopy with pickled sheet metal ceiling bracket and covering in white, black or mat brass polyacrylic paint.

# CE ERE 🗵

#### Technical drawing





#### Polar diagram



## Brooklyn Round

### Accessories / power supply

| ХМ150/24 DIM<br>СЕ III 🗵 | LED driver, 150W 24V DC, DALI/Push DIM dimmable. | bar<br>Bar<br>Bar<br>Bar<br>Bar<br>Bar |
|--------------------------|--------------------------------------------------|----------------------------------------|
| XM60/24 DIM              | LED driver, 60W 24V DC, DALI/Push DIM dimmable.  | No. of                                 |
| CE ERE 🗵                 |                                                  | 900<br>200 mm<br>€ 91%*                |

## Brooklyn Round

### Accessories / power supply and fixing

XM23102.538.0099

Canopy for power supply with 8 outputs and to join 7 steel cables, for up to 8 Brooklyn Round models maximum.

----- SI3





### Brooklyn Round

Accessories / fixing

XM231/23202L