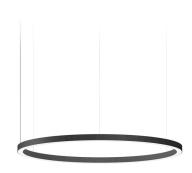

Suspension lighting fixture for interiors, with direct light emission. Bended extruded aluminium structure in white, black or mat brass polyacrylic paint. Extruded polycarbonate diffuser with opaline finish. Suspension kit with griplocks and 2m (78,7") long steel cables. 2,2m (86,6") long power cable in transparent PVC. Power canopy with pickled sheet metal ceiling bracket and covering in white, black or mat brass polyacrylic paint.

## Brooklyn Round