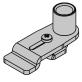

e, black or mat brass polyacrylic paint.

Extruded polycarbonate diffuser with opaline finish.

Galvanized sheet metal end caps in polyacrylic paint.

Suspension kit with griplocks and 2m (78,7") long steel cables.

2,2m (86,6") long power cable in transparent PVC.

Power canopy with pickled sheet metal ceiling bracket and covering in white, black or mat brass polyacrylic paint.







### **Technical drawing**





### Polar diagram



<u>cd/klm</u> C0 - C180 - - - C90 - C270

# **PANZERI**

# Brooklyn Round

### Accessories / power supply and fixing

XM23102.538.0099

Canopy for power supply with 8 outputs and to join 7 steel cables, for up to 8 Brooklyn Round models maximum.





# **PANZERI**

# Brooklyn Round

### Accessories / fixing

XM231/23202L

Plate for multiple suspensions.