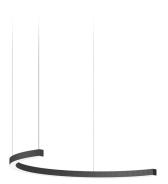

Suspension lighting fixture for interiors, with direct light emission.

Bended extruded aluminium structure in white, black or mat brass polyacrylic paint.

Extruded polycarbonate diffuser with opaline finish.

Galvanized sheet metal end caps in polyacrylic paint.

Suspension kit with griplocks and 2m (78,7") long steel cables.

2,2m (86,6") long power cable in transparent PVC.

Power canopy with pickled sheet metal ceiling bracket and covering in white, black or mat brass polyacrylic paint.