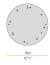

pension lighting fixture for interiors, with direct light emission.

Bended extruded aluminium structure in white, black or mat brass polyacrylic paint.

Extruded polycarbonate diffuser with opaline finish.

Galvanized sheet metal end caps in polyacrylic paint.

Suspension kit with griplocks and 2m (78,7") long steel cables.

2,2m (86,6") long power cable in transparent PVC.

Power canopy with pickled sheet metal ceiling bracket and covering in white, black or mat brass polyacrylic paint.







### **Technical drawing**





### Polar diagram



<u>cd/klm</u> C0 - C180 - - - C90 - C270

# **PANZERI**

# Brooklyn Round

### Accessories / power supply and fixing

XM23102.538.0099

Canopy for power supply with 8 outputs and to join 7 steel cables, for up to 8 Brooklyn Round models maximum.





# **PANZERI**

# Brooklyn Round

### Accessories / fixing

XM231/23202L

Plate for multiple suspensions.