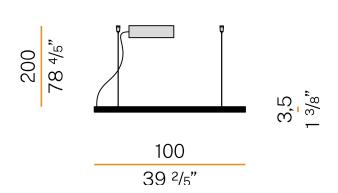

| IP40                     |
| COLOUR TOLLERANCES         | SDCM 3                   |
| GLOW WIRE TEST PERFORMANCE | 850°                     |
| PACKING DIMENSIONS         | 12,0 x 110,0 x 55,0 cm   |
|                            |                          |



Suspension lighting fixture for interiors, with direct light emission.

Bended extruded aluminium structure in white, black or mat brass polyacrylic paint.

Extruded polycarbonate diffuser with opaline finish.

Galvanized sheet metal end caps in polyacrylic paint.

Suspension kit with griplocks and 2m (78,7") long steel cables.

2,2m (86,6") long power cable in transparent PVC.

Power canopy with pickled sheet metal ceiling bracket and covering in white, black or mat brass polyacrylic paint.







### **Technical drawing**





### Polar diagram



<u>cd/klm</u> C0 - C180 - - - C90 - C270

# **PANZERI**

# Brooklyn Round

### Accessories / power supply and fixing

XM23102.538.0099

Canopy for power supply with 8 outputs and to join 7 steel cables, for up to 8 Brooklyn Round models maximum.





# **PANZERI**

# Brooklyn Round

### Accessories / fixing

XM231/23202L

Plate for multiple suspensions.