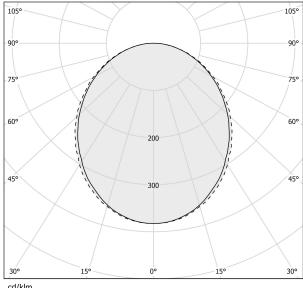

|
| COLOUR TOLLERANCES         | SDCM 3                   |
| GLOW WIRE TEST PERFORMANCE | 850°                     |
| PACKING DIMENSIONS         | 12,0 x 110,0 x 55,0 cm   |
|                            |                          |



Suspension lighting fixture for interiors, with direct light emission.

Bended extruded aluminium structure in white, black or mat brass polyacrylic paint.

Extruded polycarbonate diffuser with opaline finish.

Galvanized sheet metal end caps in polyacrylic paint.

Suspension kit with griplocks and 2m (78,7") long steel cables.

2,2m (86,6") long power cable in transparent PVC.

Power canopy with pickled sheet metal ceiling bracket and covering in white, black or mat brass polyacrylic paint.







### **Technical drawing**





### Polar diagram



<u>cd/klm</u> C0 - C180 - - - C90 - C270

# **PANZERI**

# Brooklyn Round

### Accessories / power supply and fixing

XM23102.538.0099

Canopy for power supply with 8 outputs and to join 7 steel cables, for up to 8 Brooklyn Round models maximum.





# **PANZERI**

# Brooklyn Round

### Accessories / fixing

XM231/23202L

Plate for multiple suspensions.