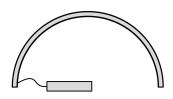

Suspension lighting fixture for interiors, with direct light emission.

Bended extruded aluminium structure in white, black or mat brass polyacrylic paint.

Extruded polycarbonate diffuser with opaline finish.

Galvanized sheet metal end caps in polyacrylic paint.

Suspension kit with griplocks and 2m (78,7") long steel cables.

2,2m (86,6") long power cable in transparent PVC.

Power canopy with pickled sheet metal ceiling bracket and covering in white, black or mat brass polyacrylic paint.