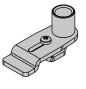

### Brooklyn Round

Accessories / fixing

XM231/23201L

Plate for multiple suspensions.