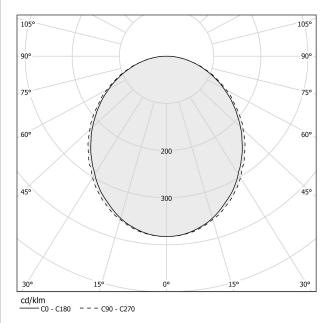

|
| WEIGHT                     | 3,24 Kg                  |
| PROTECTION DEGREE          | IP40                     |
| COLOUR TOLLERANCES         | SDCM 3                   |
| GLOW WIRE TEST PERFORMANCE | 850°                     |
| PACKING DIMENSIONS         | 107,0 x 107,0 x 11,0 cm  |

Suspension lighting fixture for interiors, with direct light emission. Bended extruded aluminium structure in white, black or mat brass polyacrylic paint. Extruded polycarbonate diffuser with opaline finish. Suspension kit with griplocks and 2m (78,7") long steel cables. 2,2m (86,6") long power cable in transparent PVC. Power canopy with pickled sheet metal ceiling bracket and covering in white, black or mat brass polyacrylic paint.

# CE ERE 🗵

#### **Technical drawing**





### Polar diagram





white

## Brooklyn Round

### Accessories / power supply

| ХМ150/24 DIM<br>СЕ III 🗵 | LED driver, 150W 24V DC, DALI/Push DIM dimmable. | bar<br>Bar<br>Bar<br>Bar<br>Bar<br>Bar |
|--------------------------|--------------------------------------------------|----------------------------------------|
| XM60/24 DIM              | LED driver, 60W 24V DC, DALI/Push DIM dimmable.  | No. of                                 |
| CE ERE 🗵                 |                                                  | 900<br>200 mm<br>€ 91%*                |

## Brooklyn Round

### Accessories / power supply and fixing

XM23101.538.0099

Canopy for power supply with 8 outputs and to join 7 steel cables, for up to 8 Brooklyn Round models maximum.





### Brooklyn Round

Accessories / fixing

XM231/23201L

Pl