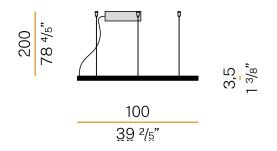

#### **Technical drawing**

Suspension lighting fixture for interiors, with direct light emission. Bended extruded aluminium structure in white, black or mat brass polyacrylic paint. Extruded polycarbonate diffuser with opaline finish. Suspension kit with griplocks and 2m (78,7") long steel cables. 2,2m (86,6") long power cable in transparent PVC. Power canopy with pickled sheet metal ceiling bracket and covering in white, black or mat brass polyacrylic paint.