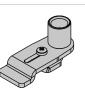

### Brooklyn Round

Accessories / fixing

XM231/23201L

Plate for multiple suspensions.