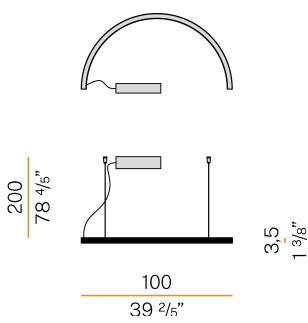

#### **Technical drawing**

Suspension lighting fixture for interiors, with direct light emission. Bended extruded aluminium structure in white, black or mat brass polyacrylic paint. Extruded polycarbonate diffuser with opaline finish. Galvanized sheet metal end caps in polyacrylic paint. Suspension kit with griplocks and 2m (78,7") long steel cables. 2,2m (86,6") long power cable in transparent PVC. Power canopy with pickled sheet metal ceiling bracket and covering in white, black or mat brass polyacrylic paint.