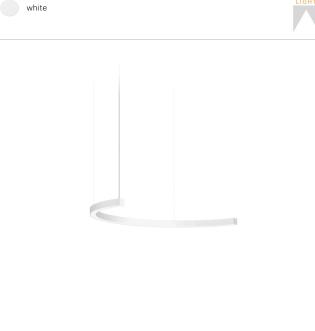

Suspension lighting fixture for interiors, with direct light emission. Bended extruded aluminium structure in white, black or mat brass polyacrylic paint. Extruded polycarbonate diffuser with opaline finish. Galvanized sheet metal end caps in polyacrylic paint. Suspension kit with griplocks and 2m (78,7") long steel cables. 2,2m (86,6") long power cable in transparent PVC. Power canopy with pickled sheet metal ceiling bracket and covering in white, black or mat brass polyacrylic paint.

## Brooklyn Round