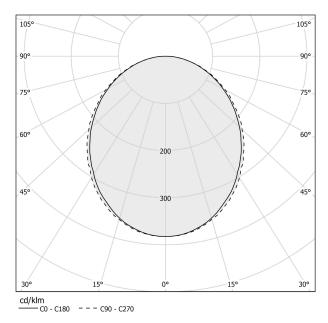

|
| PROTECTION DEGREE          | IP40                     |
| COLOUR TOLLERANCES         | SDCM 3                   |
| GLOW WIRE TEST PERFORMANCE | 850°                     |
| PACKING DIMENSIONS         | 12,0 x 110,0 x 55,0 cm   |



Suspension lighting fixture for interiors, with direct light emission. Bended extruded aluminium structure in white, black or mat brass polyacrylic paint. Extruded polycarbonate diffuser with opaline finish. Galvanized sheet metal end caps in polyacrylic paint. Suspension kit with griplocks and 2m (78,7") long steel cables. 2,2m (86,6") long power cable in transparent PVC. Power canopy with pickled sheet metal ceiling bracket and covering in white, black or mat brass polyacrylic paint.

# CE ERE 🗵

#### **Technical drawing**



#### Polar diagram



## Brooklyn Round

### Accessories / power supply

| ХМ150/24 DIM<br>СЕ III 🗵 | LED driver, 150W 24V DC, DALI/Push DIM dimmable. | bar<br>Bar<br>Bar<br>Bar<br>Bar<br>Bar |
|--------------------------|--------------------------------------------------|----------------------------------------|
| XM60/24 DIM              | LED driver, 60W 24V DC, DALI/Push DIM dimmable.  | No. of                                 |
| CE ERE 🗵                 |                                                  | 900<br>200 mm<br>€ 91%*                |

## Brooklyn Round

### Accessories / power supply and fixing

XM23101.538.0099

CE ERE 🗵

Canopy for power supply with 8 outputs and to join 7 steel cables, for up to 8 Brooklyn Round models maximum.



### Brooklyn Round

Accessories / fixing

XM231/23201L

Pla