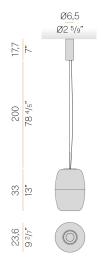

,50 Kg                  |
| PROTECTION DEGREE        | IP20                     |
| COLOUR TOLLERANCES       | SDCM 3                   |
| PACKING DIMENSIONS       | 0,0 x 0,0 x 0,0 cm       |
|                          |                          |



Suspension lighting fixture for interiors, with direct light emission. Diffuser screen in acrylic material with satin finish.

Handmade and hand-ground blown glass in forest green colour.

Steel closing plate with polyacrylic paint.

Transparent PVC coaxial suspension and power cable 3m (118.1") long. Feeding canopy with ceiling mounting bracket in pickled sheet metal and extruded  $\,$ aluminium housing with polyacrylic paint in mat black or mat brass finish. DALI / Push Dim driver integrated in the canopy.







## **Technical drawing**



## Polar diagram