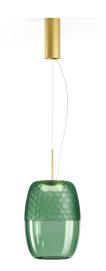

Suspension lighting fixture for interiors, with direct light emission. Diffuser screen in acrylic material with satin finish.

Handmade and hand-ground blown glass in forest green colour.

Steel closing plate with polyacrylic paint.

Transparent PVC coaxial suspension and power cable 3m (118.1") long. Feeding canopy with ceiling mounting bracket in pickled sheet metal and extruded  $\,$ aluminium housing with polyacrylic paint in mat black or mat brass finish. DALI / Push Dim driver integrated in the canopy.