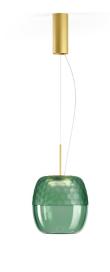

### **Technical drawing**

Suspension lighting fixture for interiors, with direct light emission. Aluminium frame with polyacrylic paint finish in mat black or mat brass. Diffuser screen in acrylic material with satin finish. Handmade and hand-ground blown glass in forest green colour. Steel closing plate with polyacrylic paint. Transparent PVC coaxial suspension and power cable 3m (118.1") long. Feeding canopy with ceiling mounting bracket in pickled sheet metal and extruded aluminium housing with polyacrylic paint in mat black or mat brass finish. DALI / Push Dim driver integrated in the canopy.