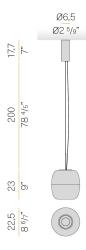

### **Technical drawing**

Suspension lighting fixture for interiors, with direct light emission. Aluminium frame with polyacrylic paint finish in mat black or mat brass. Diffuser screen in acrylic material with satin finish. Handmade and hand-ground blown glass in forest green colour. Steel closing plate with polyacrylic paint. Transparent PVC coaxial suspension and power cable 3m (118.1") long. Feeding canopy with ceiling mounting bracket in pickled sheet metal and extruded aluminium housing with polyacrylic paint in mat black or mat brass finish. DALI / Push Dim driver integrated in the canopy.