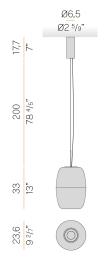

,50 Kg                  |
| PROTECTION DEGREE        | IP20                     |
| COLOUR TOLLERANCES       | SDCM 3                   |
| PACKING DIMENSIONS       | 0,0 x 0,0 x 0,0 cm       |
|                          |                          |



Suspension lighting fixture for interiors, with direct light emission. Diffuser screen in acrylic material with satin finish.

Handmade and hand-ground blown glass in forest green colour.

Steel closing plate with polyacrylic paint.

Transparent PVC coaxial suspension and power cable 3m (118.1") long. Feeding canopy with ceiling mounting bracket in pickled sheet metal and extruded  $\,$ aluminium housing with polyacrylic paint in mat black or mat brass finish. DALI / Push Dim driver integrated in the canopy.







## **Technical drawing**



## Polar diagram