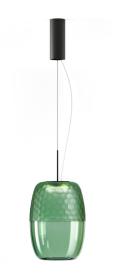

Suspension lighting fixture for interiors, with direct light emission. Diffuser screen in acrylic material with satin finish.

Handmade and hand-ground blown glass in forest green colour.

Steel closing plate with polyacrylic paint.

Transparent PVC coaxial suspension and power cable 3m (118.1") long. Feeding canopy with ceiling mounting bracket in pickled sheet metal and extruded  $\,$ aluminium housing with polyacrylic paint in mat black or mat brass finish. DALI / Push Dim driver integrated in the canopy.