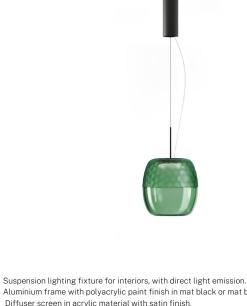

#### **Technical drawing**

Aluminium frame with polyacrylic paint finish in mat black or mat brass. Diffuser screen in acrylic material with satin finish. Handmade and hand-ground blown glass in forest green colour. Steel closing plate with polyacrylic paint. Transparent PVC coaxial suspension and power cable 3m (118.1") long. Feeding canopy with ceiling mounting bracket in pickled sheet metal and extruded aluminium housing with polyacrylic paint in mat black or mat brass finish.