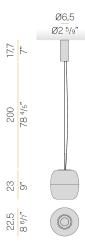

#### **Technical drawing**

Aluminium frame with polyacrylic paint finish in mat black or mat brass. Diffuser screen in acrylic material with satin finish. Handmade and hand-ground blown glass in forest green colour. Steel closing plate with polyacrylic paint. Transparent PVC coaxial suspension and power cable 3m (118.1") long. Feeding canopy with ceiling mounting bracket in pickled sheet metal and extruded aluminium housing with polyacrylic paint in mat black or mat brass finish.