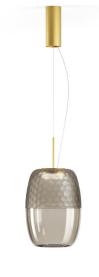

### **Technical drawing**

Suspension lighting fixture for interiors, with direct light emission. Aluminium frame with polyacrylic paint finish in mat black or mat brass. Diffuser screen in acrylic material with satin finish. Handmade and hand-ground blown glass in forest green colour. Steel closing plate with polyacrylic paint. Transparent PVC coaxial suspension and power cable 3m (118.1") long. Feeding canopy with ceiling mounting bracket in pickled sheet metal and extruded  $% \left( {{{\mathbf{x}}_{i}}} \right)$ aluminium housing with polyacrylic paint in mat black or mat brass finish. DALI / Push Dim driver integrated in the canopy.