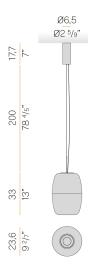

### **Technical drawing**

Suspension lighting fixture for interiors, with direct light emission. Aluminium frame with polyacrylic paint finish in mat black or mat brass. Diffuser screen in acrylic material with satin finish. Handmade and hand-ground blown glass in forest green colour. Steel closing plate with polyacrylic paint. Transparent PVC coaxial suspension and power cable 3m (118.1") long. Feeding canopy with ceiling mounting bracket in pickled sheet metal and extruded  $% \left( {{{\mathbf{x}}_{i}}} \right)$ aluminium housing with polyacrylic paint in mat black or mat brass finish. DALI / Push Dim driver integrated in the canopy.