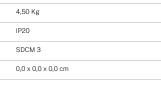

## Data sheet

| CODE                     | L18219.033.0502          |
|--------------------------|--------------------------|
| SYSTEM POWER CONSUMPTION | 9W                       |
| EFFICACY                 | 69.33lm/W                |
| LIGHT SOURCE             | LED                      |
| LIGHT SOURCE LIFETIME    | L70 (B50) 60.000h        |
| COLOUR TEMPERATURE       | 2700K Ra>90              |
| LIGHT DISTRIBUTION       | diffused                 |
| POWER SUPPLY             | 220-240V AC              |
| FREQUENCY                | 50/60Hz                  |
| ELECTRICAL CONFIGURATION | dimmable (DALI/Push DIM) |
| DRIVER                   | integrated included      |
| NOMINAL LUMINOUS FLUX    | 1344lm                   |
| LUMEN OUTPUT             | 624lm                    |
| EFFICIENCY               | 46.4%                    |
| WEIGHT                   | 4,50 Kg                  |
| PROTECTION DEGREE        | IP20                     |
| COLOUR TOLLERANCES       | SDCM 3                   |
| PACKING DIMENSIONS       | 0,0 x 0,0 x 0,0 cm       |