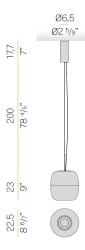

### **Technical drawing**

Suspension lighting fixture for interiors, with direct light emission. Aluminium frame with polyacrylic paint finish in mat black or mat brass. Diffuser screen in acrylic material with satin finish. Handmade and hand-ground blown glass in forest green colour. Steel closing plate with polyacrylic paint. Transparent PVC coaxial suspension and power cable 3m (118.1") long. Feeding canopy with ceiling mounting bracket in pickled sheet metal and extruded aluminium housing with polyacrylic paint in mat black or mat brass finish. DALI / Push Dim driver integrated in the canopy.