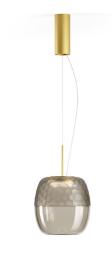

### **Technical drawing**

Suspension lighting fixture for interiors, with direct light emission. Aluminium frame with polyacrylic paint finish in mat black or mat brass. Diffuser screen in acrylic material with satin finish. Handmade and hand-ground blown glass in forest green colour. Steel closing plate with polyacrylic paint. Transparent PVC coaxial suspension and power cable 3m (118.1") long. Feeding canopy with ceiling mounting bracket in pickled sheet metal and extruded aluminium housing with polyacrylic paint in mat black or mat brass finish. DALI / Push Dim driver integrated in the canopy.