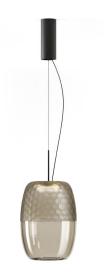

Suspension lighting fixture for interiors, with direct light emission. Diffuser screen in acrylic material with satin finish.

Handmade and hand-ground blown glass in forest green colour.

Steel closing plate with polyacrylic paint.

Transparent PVC coaxial suspension and power cable 3m (118.1") long. Feeding canopy with ceiling mounting bracket in pickled sheet metal and extruded  $\,$ aluminium housing with polyacrylic paint in mat black or mat brass finish. DALI / Push Dim driver integrated in the canopy.