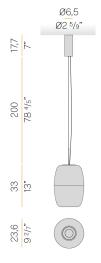

,50 Kg                  |
| PROTECTION DEGREE        | IP20                     |
| COLOUR TOLLERANCES       | SDCM 3                   |
| PACKING DIMENSIONS       | 0,0 x 0,0 x 0,0 cm       |
|                          |                          |



Suspension lighting fixture for interiors, with direct light emission. Diffuser screen in acrylic material with satin finish.

Handmade and hand-ground blown glass in forest green colour.

Steel closing plate with polyacrylic paint.

Transparent PVC coaxial suspension and power cable 3m (118.1") long. Feeding canopy with ceiling mounting bracket in pickled sheet metal and extruded  $\,$ aluminium housing with polyacrylic paint in mat black or mat brass finish. DALI / Push Dim driver integrated in the canopy.







## **Technical drawing**



## Polar diagram