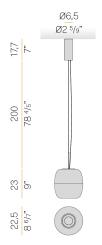

,70 Kg                  |
| PROTECTION DEGREE        | IP20                     |
| COLOUR TOLLERANCES       | SDCM 3                   |
| PACKING DIMENSIONS       | 0,0 x 0,0 x 0,0 cm       |
|                          |                          |



Suspension lighting fixture for interiors, with direct light emission. Diffuser screen in acrylic material with satin finish.

Handmade and hand-ground blown glass in forest green colour.

Steel closing plate with polyacrylic paint.

Transparent PVC coaxial suspension and power cable 3m (118.1") long. Feeding canopy with ceiling mounting bracket in pickled sheet metal and extruded  $\,$ aluminium housing with polyacrylic paint in mat black or mat brass finish. DALI / Push Dim driver integrated in the canopy.







## **Technical drawing**



## Polar diagram