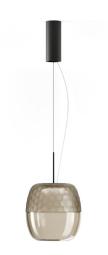

Suspension lighting fixture for interiors, with direct light emission. Diffuser screen in acrylic material with satin finish.

Handmade and hand-ground blown glass in forest green colour.

Steel closing plate with polyacrylic paint.

Transparent PVC coaxial suspension and power cable 3m (118.1") long. Feeding canopy with ceiling mounting bracket in pickled sheet metal and extruded  $\,$ aluminium housing with polyacrylic paint in mat black or mat brass finish. DALI / Push Dim driver integrated in the canopy.