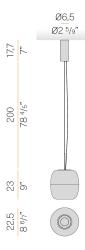

### **Technical drawing**

Suspension lighting fixture for interiors, with direct light emission. Aluminium frame with polyacrylic paint finish in mat black or mat brass. Diffuser screen in acrylic material with satin finish. Handmade and hand-ground blown glass in bronze colour. Steel closing plate with polyacrylic paint. Transparent PVC coaxial suspension and power cable 3m (118.1") long. Feeding canopy with ceiling mounting bracket in pickled sheet metal and extruded aluminium housing with polyacrylic paint in mat black or mat brass finish. DALI / Push Dim driver integrated in the canopy.