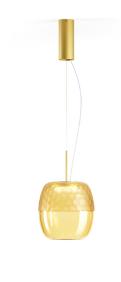

### **Technical drawing**

Suspension lighting fixture for interiors, with direct light emission. Aluminium frame with polyacrylic paint finish in mat black or mat brass. Diffuser screen in acrylic material with satin finish. Handmade and hand-ground blown glass in bronze colour. Steel closing plate with polyacrylic paint. Transparent PVC coaxial suspension and power cable 3m (118.1") long. Feeding canopy with ceiling mounting bracket in pickled sheet metal and extruded aluminium housing with polyacrylic paint in mat black or mat brass finish. DALI / Push Dim driver integrated in the canopy.