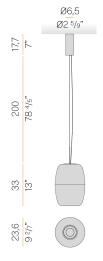

| 4,50 Kg                  |
| PROTECTION DEGREE        | IP20                     |
| COLOUR TOLLERANCES       | SDCM 3                   |
| PACKING DIMENSIONS       | 0,0 x 0,0 x 0,0 cm       |
|                          |                          |



Suspension lighting fixture for interiors, with direct light emission. Diffuser screen in acrylic material with satin finish.

Handmade and hand-ground blown glass in bronze colour.

Steel closing plate with polyacrylic paint.

Transparent PVC coaxial suspension and power cable 3m (118.1") long. Feeding canopy with ceiling mounting bracket in pickled sheet metal and extruded  $\,$ aluminium housing with polyacrylic paint in mat black or mat brass finish. DALI / Push Dim driver integrated in the canopy.







## **Technical drawing**



## Polar diagram