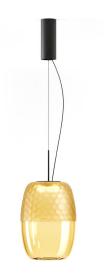

Suspension lighting fixture for interiors, with direct light emission. Diffuser screen in acrylic material with satin finish.

Handmade and hand-ground blown glass in bronze colour.

Steel closing plate with polyacrylic paint.

Transparent PVC coaxial suspension and power cable 3m (118.1") long. Feeding canopy with ceiling mounting bracket in pickled sheet metal and extruded  $\,$ aluminium housing with polyacrylic paint in mat black or mat brass finish. DALI / Push Dim driver integrated in the canopy.