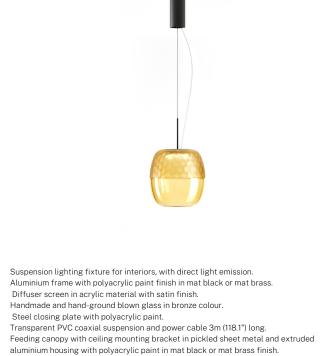

# PANZERI

# Adamas

220-240V AC dimmable (DALI/Push DIM) L18106.023.0502

## Data sheet

| L18106.023.0502<br>9W<br>69.33lm/W<br>LED<br>L70 (B50) 60.000h<br>2700K Ra>90 |
|-------------------------------------------------------------------------------|
| 69.33lm/W<br>LED<br>L70 (B50) 60.000h                                         |
| LED<br>L70 (B50) 60.000h                                                      |
| L70 (B50) 60.000h                                                             |
|                                                                               |
| 2700K D 00                                                                    |
| 2700K K8>90                                                                   |
| diffused                                                                      |
| 220-240V AC                                                                   |
| 50/60Hz                                                                       |
| dimmable (DALI/Push DIM)                                                      |
| integrated included                                                           |
| 1344lm                                                                        |
| 624lm                                                                         |
| 46.4%                                                                         |
| 3,70 Kg                                                                       |
| IP20                                                                          |
| SDCM 3                                                                        |
| 0,0 x 0,0 x 0,0 cm                                                            |
|                                                                               |