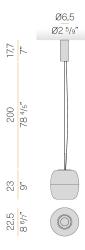

|
| integrated included                                                           |
| 1344lm                                                                        |
| 624lm                                                                         |
| 46.4%                                                                         |
| 3,70 Kg                                                                       |
| IP20                                                                          |
| SDCM 3                                                                        |
| 0,0 x 0,0 x 0,0 cm                                                            |
|                                                                               |



### **Technical drawing**









DALI / Push Dim driver integrated in the canopy.

### Polar diagram