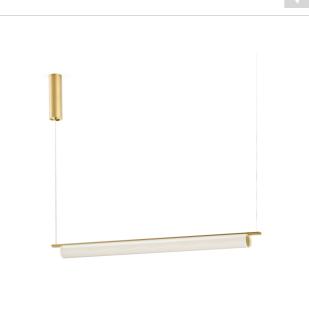

INDIRECT LIGHT

Suspension lighting fixture for interiors, with direct light emission. Extruded aluminium frame with polyacrylic paint finish in mat black or mat brass. White PVC-coated woven fabric shade. Polycarbonate inner diffuser screen. Steel suspension wire 3m (118.1") long with quick adjuster.

3m (118.1") long, transparent PVC coaxial suspension and power cable. Feeding canopy with ceiling mounting bracket in pickled sheet metal and extruded aluminium housing with polyacrylic paint finish in mat black or mat brass.

## Technical drawing

Polar diagram

mat brass