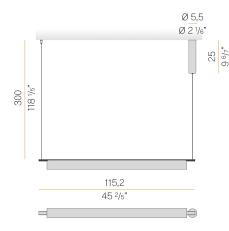

INDIRECT LIGHT

Suspension lighting fixture for interiors, with direct light emission. Extruded aluminium frame with polyacrylic paint finish in mat black or mat brass. White PVC-coated woven fabric shade. Polycarbonate inner diffuser screen. Steel suspension wire 3m (118.1") long with quick adjuster.

3m (118.1") long, transparent PVC coaxial suspension and power cable. Feeding canopy with ceiling mounting bracket in pickled sheet metal and extruded aluminium housing with polyacrylic paint finish in mat black or mat brass.

## Technical drawing

Polar diagram

mat brass