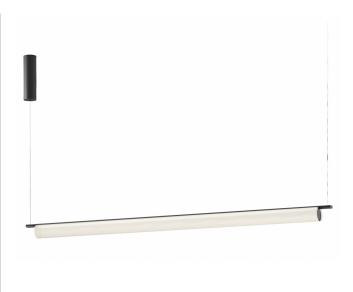

## Ombra

220-240V AC dimmable (DALI/Push DIM) L16006.165.0502

INDIRECT LIGHT

Suspension lighting fixture for interiors, with direct light emission. Extruded aluminium frame with polyacrylic paint finish in mat black or mat brass. White PVC-coated woven fabric shade. Polycarbonate inner diffuser screen. Steel suspension wire 3m (118.1") long with quick adjuster.

3m (118.1") long, transparent PVC coaxial suspension and power cable. Feeding canopy with ceiling mounting bracket in pickled sheet metal and extruded aluminium housing with polyacrylic paint finish in mat black or mat brass.