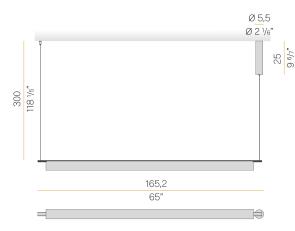

|
| WEIGHT                   | 1,25 Kg                  |
| PROTECTION DEGREE        | IP20                     |
| COLOUR TOLLERANCES       | SDCM <3                  |
| PACKING DIMENSIONS       | 0,0 × 0,0 × 0,0 cm       |



INDIRECT LIGHT

Suspension lighting fixture for interiors, with direct light emission. Extruded aluminium frame with polyacrylic paint finish in mat black or mat brass. White PVC-coated woven fabric shade. Polycarbonate inner diffuser screen. Steel suspension wire 3m (118.1") long with quick adjuster.

3m (118.1") long, transparent PVC coaxial suspension and power cable. Feeding canopy with ceiling mounting bracket in pickled sheet metal and extruded aluminium housing with polyacrylic paint finish in mat black or mat brass.



#### **Technical drawing**



### Polar diagram

mat black