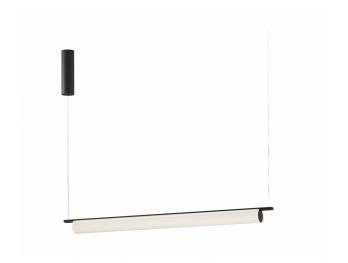

|
| LIGHT SOURCE             | LED                      |
| COLOUR TEMPERATURE       | 2700K Ra>90              |
| POWER SUPPLY             | 220-240V AC              |
| FREQUENCY                | 50/60Hz                  |
| ELECTRICAL CONFIGURATION | dimmable (DALI/Push DIM) |
| DRIVER                   | integrated included      |
| NOMINAL LUMINOUS FLUX    | 2896lm                   |
| LUMEN OUTPUT             | 912lm                    |
| EFFICIENCY               | 31.5%                    |
| WEIGHT                   | 0,89 Kg                  |
| PROTECTION DEGREE        | IP20                     |
| COLOUR TOLLERANCES       | SDCM <3                  |
| PACKING DIMENSIONS       | 0,0 x 0,0 x 0,0 cm       |
|                          |                          |





Suspension lighting fixture for interiors, with direct light emission.

Extruded aluminium frame with polyacrylic paint finish in mat black or mat brass. White PVC-coated woven fabric shade.

Polycarbonate inner diffuser screen.

Steel suspension wire 3m (118.1") long with quick adjuster.

 $3m\ (118.1")$  long, transparent PVC coaxial suspension and power cable.

Feeding canopy with ceiling mounting bracket in pickled sheet metal and extruded aluminium housing with polyacrylic paint finish in mat black or mat brass.

## Technical drawing



## Polar diagram