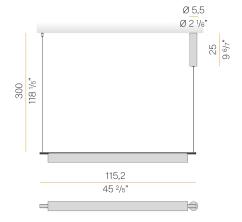

89 Kg                  |
| PROTECTION DEGREE        | IP20                     |
| COLOUR TOLLERANCES       | SDCM <3                  |
| PACKING DIMENSIONS       | 0,0 x 0,0 x 0,0 cm       |
|                          |                          |





Suspension lighting fixture for interiors, with direct light emission.

Extruded aluminium frame with polyacrylic paint finish in mat black or mat brass. White PVC-coated woven fabric shade.

Polycarbonate inner diffuser screen.

Steel suspension wire 3m (118.1") long with quick adjuster.

 $3m\ (118.1")$  long, transparent PVC coaxial suspension and power cable.

Feeding canopy with ceiling mounting bracket in pickled sheet metal and extruded aluminium housing with polyacrylic paint finish in mat black or mat brass.

## Technical drawing



## Polar diagram