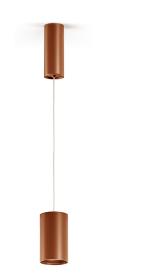

Suspension lighting fixture for interiors, with direct light emission.  $\label{thm:extruded} \textbf{Extruded} \ \text{and} \ \textbf{milled} \ \textbf{aluminium} \ \textbf{structure,} \ \textbf{with} \ \textbf{polyacrylic} \ \textbf{paint} \ \textbf{finish} \ \textbf{in} \ \textbf{white,} \ \textbf{black,}$ bronze, mat brass, textured olive green or textured natural terracotta. \\

3m (118,1") long suspension and coaxial power cable in transparent PVC.

Power canopy with pickled sheet metal ceiling bracket and extruded aluminium covering with polyacrylic paint.

Lens holder not included, to be purchased separately.