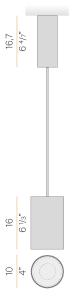

DCM 3                   |
| PACKING DIMENSIONS       | 24,0 x 12,0 x 13,0 cm    |
|                          |                          |



Suspension lighting fixture for interiors, with direct light emission.  $\label{thm:extruded} \textbf{Extruded} \ \text{and} \ \textbf{milled} \ \textbf{aluminium} \ \textbf{structure,} \ \textbf{with} \ \textbf{polyacrylic} \ \textbf{paint} \ \textbf{finish} \ \textbf{in} \ \textbf{white,} \ \textbf{black,}$ bronze, mat brass, textured olive green or textured natural terracotta. \\

3m (118,1") long suspension and coaxial power cable in transparent PVC.

Power canopy with pickled sheet metal ceiling bracket and extruded aluminium covering with polyacrylic paint.

Lens holder not included, to be purchased separately.







### **Technical drawing**



### Polar diagram