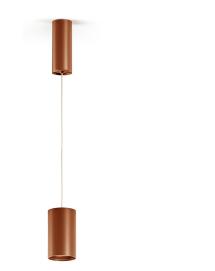

Suspension lighting fixture for interiors, with direct light emission.  $\label{thm:extruded} \textbf{Extruded} \ \text{and} \ \textbf{milled} \ \textbf{aluminium} \ \textbf{structure,} \ \textbf{with} \ \textbf{polyacrylic} \ \textbf{paint} \ \textbf{finish} \ \textbf{in} \ \textbf{white,} \ \textbf{black,}$ bronze, mat brass, textured olive green or textured natural terracotta. \\

3m (118,1") long suspension and coaxial power cable in transparent PVC.

Power canopy with pickled sheet metal ceiling bracket and extruded aluminium covering with polyacrylic paint.

Lens holder not included, to be purchased separately.