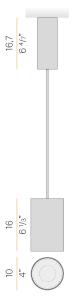

## **Technical drawing**

Suspension lighting fixture for interiors, with direct light emission.  $\label{thm:extruded} \textbf{Extruded} \ \text{and} \ \textbf{milled} \ \textbf{aluminium} \ \textbf{structure,} \ \textbf{with} \ \textbf{polyacrylic} \ \textbf{paint} \ \textbf{finish} \ \textbf{in} \ \textbf{white,} \ \textbf{black,}$ bronze, mat brass, textured olive green or textured natural terracotta. \\

3m (118,1") long suspension and coaxial power cable in transparent PVC.

Power canopy with pickled sheet metal ceiling bracket and extruded aluminium covering with polyacrylic paint.

Lens holder not included, to be purchased separately.