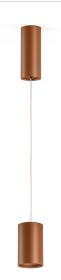

Suspension lighting fixture for interiors, with direct light emission.  $\label{thm:extruded} \textbf{Extruded} \ \text{and} \ \textbf{milled} \ \textbf{aluminium} \ \textbf{structure,} \ \textbf{with} \ \textbf{polyacrylic} \ \textbf{paint} \ \textbf{finish} \ \textbf{in} \ \textbf{white,} \ \textbf{black,}$ bronze, mat brass, textured olive green or textured natural terracotta. \\

3m (118,1") long suspension and coaxial power cable in transparent PVC.

Power canopy with pickled sheet metal ceiling bracket and extruded aluminium covering with polyacrylic paint.

Lens holder not included, to be purchased separately.