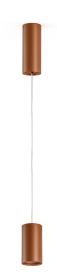

Suspension lighting fixture for interiors, with direct light emission.  $\label{thm:extruded} \textbf{Extruded} \ \text{and} \ \textbf{milled} \ \textbf{aluminium} \ \textbf{structure,} \ \textbf{with} \ \textbf{polyacrylic} \ \textbf{paint} \ \textbf{finish} \ \textbf{in} \ \textbf{white,} \ \textbf{black,}$ bronze, mat brass, textured olive green or textured natural terracotta. \\

3m (118,1") long suspension and coaxial power cable in transparent PVC.

Power canopy with pickled sheet metal ceiling bracket and extruded aluminium covering with polyacrylic paint.

Lens holder not included, to be purchased separately.