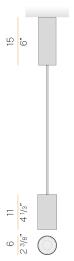

NCES       | SDCM 3                |
| PACKING DIMENSIONS       | 24,0 x 12,0 x 13,0 cm |
|                          |                       |



Suspension lighting fixture for interiors, with direct light emission.  $\label{thm:extruded} \textbf{Extruded} \ \text{and} \ \textbf{milled} \ \textbf{aluminium} \ \textbf{structure,} \ \textbf{with} \ \textbf{polyacrylic} \ \textbf{paint} \ \textbf{finish} \ \textbf{in} \ \textbf{white,} \ \textbf{black,}$ bronze, mat brass, textured olive green or textured natural terracotta. \\

3m (118,1") long suspension and coaxial power cable in transparent PVC.

Power canopy with pickled sheet metal ceiling bracket and extruded aluminium covering with polyacrylic paint.

Lens holder not included, to be purchased separately.







## Technical drawing



## Polar diagram