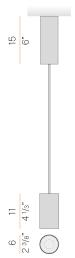

| SDCM 3                   |
| PACKING DIMENSIONS       | 24,0 x 12,0 x 13,0 cm    |
|                          |                          |



Suspension lighting fixture for interiors, with direct light emission.  $\label{thm:extruded} \textbf{Extruded} \ \text{and} \ \textbf{milled} \ \textbf{aluminium} \ \textbf{structure,} \ \textbf{with} \ \textbf{polyacrylic} \ \textbf{paint} \ \textbf{finish} \ \textbf{in} \ \textbf{white,} \ \textbf{black,}$ bronze, mat brass, textured olive green or textured natural terracotta. \\

3m (118,1") long suspension and coaxial power cable in transparent PVC.

Power canopy with pickled sheet metal ceiling bracket and extruded aluminium covering with polyacrylic paint.

Lens holder not included, to be purchased separately.







### Technical drawing



### Polar diagram