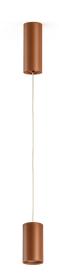

Suspension lighting fixture for interiors, with direct light emission.  $\label{thm:extruded} \textbf{Extruded} \ \text{and} \ \textbf{milled} \ \textbf{aluminium} \ \textbf{structure,} \ \textbf{with} \ \textbf{polyacrylic} \ \textbf{paint} \ \textbf{finish} \ \textbf{in} \ \textbf{white,} \ \textbf{black,}$ bronze, mat brass, textured olive green or textured natural terracotta. \\

3m (118,1") long suspension and coaxial power cable in transparent PVC.

Power canopy with pickled sheet metal ceiling bracket and extruded aluminium covering with polyacrylic paint.

Lens holder not included, to be purchased separately.