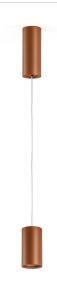

Suspension lighting fixture for interiors, with direct light emission.  $\label{thm:extruded} \textbf{Extruded} \ \text{and} \ \textbf{milled} \ \textbf{aluminium} \ \textbf{structure,} \ \textbf{with} \ \textbf{polyacrylic} \ \textbf{paint} \ \textbf{finish} \ \textbf{in} \ \textbf{white,} \ \textbf{black,}$ bronze, mat brass, textured olive green or textured natural terracotta. \\

3m (118,1") long suspension and coaxial power cable in transparent PVC.

Power canopy with pickled sheet metal ceiling bracket and extruded aluminium covering with polyacrylic paint.

Lens holder not included, to be purchased separately.