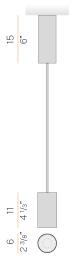

NCES       | SDCM 3                |
| PACKING DIMENSIONS       | 24,0 x 12,0 x 13,0 cm |
|                          |                       |



Suspension lighting fixture for interiors, with direct light emission.  $\label{thm:extruded} \textbf{Extruded} \ \text{and} \ \textbf{milled} \ \textbf{aluminium} \ \textbf{structure,} \ \textbf{with} \ \textbf{polyacrylic} \ \textbf{paint} \ \textbf{finish} \ \textbf{in} \ \textbf{white,} \ \textbf{black,}$ bronze, mat brass, textured olive green or textured natural terracotta. \\

3m (118,1") long suspension and coaxial power cable in transparent PVC.

Power canopy with pickled sheet metal ceiling bracket and extruded aluminium covering with polyacrylic paint.

Lens holder not included, to be purchased separately.







## Technical drawing



## Polar diagram