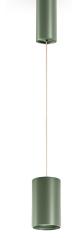

textured olive green

Suspension lighting fixture for interiors, with direct light emission. Extruded and milled aluminium structure, with polyacrylic paint finish in white, black, bronze, mat brass, textured olive green or textured natural terracotta. 3m (118,1") long suspension and coaxial power cable in transparent PVC. Power canopy with pickled sheet metal ceiling bracket and extruded aluminium covering with polyacrylic paint. Lens holder not included, to be purchased separately.