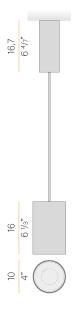

|
| dimmable (phase cut)  |
| integrated included   |
| 2036lm                |
| 1875lm                |
| 92.1%                 |
| 0,88 Kg               |
| IP20                  |
| SDCM 3                |
| 24,0 x 12,0 x 13,0 cm |
|                       |



textured olive green

Suspension lighting fixture for interiors, with direct light emission. Extruded and milled aluminium structure, with polyacrylic paint finish in white, black, bronze, mat brass, textured olive green or textured natural terracotta. 3m (118,1") long suspension and coaxial power cable in transparent PVC. Power canopy with pickled sheet metal ceiling bracket and extruded aluminium covering with polyacrylic paint. Lens holder not included, to be purchased separately.

# CE ERE 🗵

#### **Technical drawing**



### Polar diagram