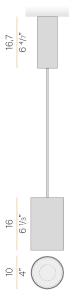

CM 3                   |
| PACKING DIMENSIONS       | 24,0 x 12,0 x 13,0 cm    |
|                          |                          |



Suspension lighting fixture for interiors, with direct light emission.  $\label{thm:extruded} \textbf{Extruded} \ \text{and} \ \textbf{milled} \ \textbf{aluminium} \ \textbf{structure,} \ \textbf{with} \ \textbf{polyacrylic} \ \textbf{paint} \ \textbf{finish} \ \textbf{in} \ \textbf{white,} \ \textbf{black,}$ bronze, mat brass, textured olive green or textured natural terracotta. \\

3m (118,1") long suspension and coaxial power cable in transparent PVC.

Power canopy with pickled sheet metal ceiling bracket and extruded aluminium covering with polyacrylic paint.

Lens holder not included, to be purchased separately.







#### **Technical drawing**



### Polar diagram