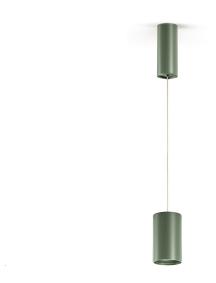

Suspension lighting fixture for interiors, with direct light emission.  $\label{thm:extruded} \textbf{Extruded} \ \text{and} \ \textbf{milled} \ \textbf{aluminium} \ \textbf{structure,} \ \textbf{with} \ \textbf{polyacrylic} \ \textbf{paint} \ \textbf{finish} \ \textbf{in} \ \textbf{white,} \ \textbf{black,}$ bronze, mat brass, textured olive green or textured natural terracotta. \\

3m (118,1") long suspension and coaxial power cable in transparent PVC.

Power canopy with pickled sheet metal ceiling bracket and extruded aluminium covering with polyacrylic paint.

Lens holder not included, to be purchased separately.