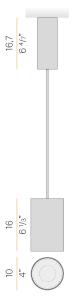

| SDCM 3                |
| PACKING DIMENSIONS       | 24,0 x 12,0 x 13,0 cm |
|                          |                       |



Suspension lighting fixture for interiors, with direct light emission.  $\label{thm:extruded} \textbf{Extruded} \ \text{and} \ \textbf{milled} \ \textbf{aluminium} \ \textbf{structure,} \ \textbf{with} \ \textbf{polyacrylic} \ \textbf{paint} \ \textbf{finish} \ \textbf{in} \ \textbf{white,} \ \textbf{black,}$ bronze, mat brass, textured olive green or textured natural terracotta. \\

3m (118,1") long suspension and coaxial power cable in transparent PVC.

Power canopy with pickled sheet metal ceiling bracket and extruded aluminium covering with polyacrylic paint.

Lens holder not included, to be purchased separately.







#### **Technical drawing**



### Polar diagram