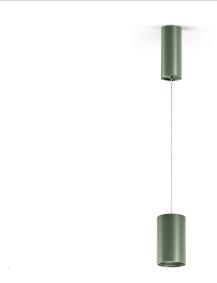

Suspension lighting fixture for interiors, with direct light emission.  $\label{thm:extruded} \textbf{Extruded} \ \text{and} \ \textbf{milled} \ \textbf{aluminium} \ \textbf{structure,} \ \textbf{with} \ \textbf{polyacrylic} \ \textbf{paint} \ \textbf{finish} \ \textbf{in} \ \textbf{white,} \ \textbf{black,}$ bronze, mat brass, textured olive green or textured natural terracotta. \\

3m (118,1") long suspension and coaxial power cable in transparent PVC.

Power canopy with pickled sheet metal ceiling bracket and extruded aluminium covering with polyacrylic paint.

Lens holder not included, to be purchased separately.