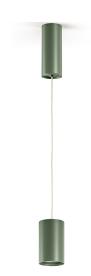

Suspension lighting fixture for interiors, with direct light emission.  $\label{thm:extruded} \textbf{Extruded} \ \text{and} \ \textbf{milled} \ \textbf{aluminium} \ \textbf{structure,} \ \textbf{with} \ \textbf{polyacrylic} \ \textbf{paint} \ \textbf{finish} \ \textbf{in} \ \textbf{white,} \ \textbf{black,}$ bronze, mat brass, textured olive green or textured natural terracotta. \\

3m (118,1") long suspension and coaxial power cable in transparent PVC.

Power canopy with pickled sheet metal ceiling bracket and extruded aluminium covering with polyacrylic paint.

Lens holder not included, to be purchased separately.