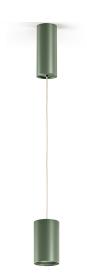

Suspension lighting fixture for interiors, with direct light emission.  $\label{thm:extruded} \textbf{Extruded} \ \text{and} \ \textbf{milled} \ \textbf{aluminium} \ \textbf{structure,} \ \textbf{with} \ \textbf{polyacrylic} \ \textbf{paint} \ \textbf{finish} \ \textbf{in} \ \textbf{white,} \ \textbf{black,}$ bronze, mat brass, textured olive green or textured natural terracotta. \\

3m (118,1") long suspension and coaxial power cable in transparent PVC.

Power canopy with pickled sheet metal ceiling bracket and extruded aluminium covering with polyacrylic paint.

Lens holder not included, to be purchased separately.