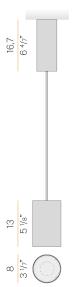

SDCM 3                   |
| PACKING DIMENSIONS       | 24,0 x 12,0 x 13,0 cm    |
|                          |                          |



Suspension lighting fixture for interiors, with direct light emission.  $\label{thm:extruded} \textbf{Extruded} \ \text{and} \ \textbf{milled} \ \textbf{aluminium} \ \textbf{structure,} \ \textbf{with} \ \textbf{polyacrylic} \ \textbf{paint} \ \textbf{finish} \ \textbf{in} \ \textbf{white,} \ \textbf{black,}$ bronze, mat brass, textured olive green or textured natural terracotta. \\

3m (118,1") long suspension and coaxial power cable in transparent PVC.

Power canopy with pickled sheet metal ceiling bracket and extruded aluminium covering with polyacrylic paint.

Lens holder not included, to be purchased separately.







## **Technical drawing**



### Polar diagram