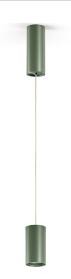

Suspension lighting fixture for interiors, with direct light emission.  $\label{thm:extruded} \textbf{Extruded} \ \text{and} \ \textbf{milled} \ \textbf{aluminium} \ \textbf{structure,} \ \textbf{with} \ \textbf{polyacrylic} \ \textbf{paint} \ \textbf{finish} \ \textbf{in} \ \textbf{white,} \ \textbf{black,}$ bronze, mat brass, textured olive green or textured natural terracotta. \\

3m (118,1") long suspension and coaxial power cable in transparent PVC.

Power canopy with pickled sheet metal ceiling bracket and extruded aluminium covering with polyacrylic paint.

Lens holder not included, to be purchased separately.