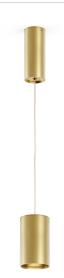

Suspension lighting fixture for interiors, with direct light emission.  $\label{thm:extruded} \textbf{Extruded} \ \text{and} \ \textbf{milled} \ \textbf{aluminium} \ \textbf{structure,} \ \textbf{with} \ \textbf{polyacrylic} \ \textbf{paint} \ \textbf{finish} \ \textbf{in} \ \textbf{white,} \ \textbf{black,}$ bronze, mat brass, textured olive green or textured natural terracotta. \\

3m (118,1") long suspension and coaxial power cable in transparent PVC.

Power canopy with pickled sheet metal ceiling bracket and extruded aluminium covering with polyacrylic paint.

Lens holder not included, to be purchased separately.