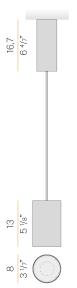

CM 3                   |
| PACKING DIMENSIONS       | 24,0 x 12,0 x 13,0 cm    |
|                          |                          |



Suspension lighting fixture for interiors, with direct light emission.  $\label{thm:extruded} \textbf{Extruded} \ \text{and} \ \textbf{milled} \ \textbf{aluminium} \ \textbf{structure,} \ \textbf{with} \ \textbf{polyacrylic} \ \textbf{paint} \ \textbf{finish} \ \textbf{in} \ \textbf{white,} \ \textbf{black,}$ bronze, mat brass, textured olive green or textured natural terracotta. \\

3m (118,1") long suspension and coaxial power cable in transparent PVC.

Power canopy with pickled sheet metal ceiling bracket and extruded aluminium covering with polyacrylic paint.

Lens holder not included, to be purchased separately.







#### **Technical drawing**



### Polar diagram