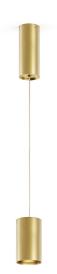

Suspension lighting fixture for interiors, with direct light emission.  $\label{thm:extruded} \textbf{Extruded} \ \text{and} \ \textbf{milled} \ \textbf{aluminium} \ \textbf{structure,} \ \textbf{with} \ \textbf{polyacrylic} \ \textbf{paint} \ \textbf{finish} \ \textbf{in} \ \textbf{white,} \ \textbf{black,}$ bronze, mat brass, textured olive green or textured natural terracotta. \\

3m (118,1") long suspension and coaxial power cable in transparent PVC.

Power canopy with pickled sheet metal ceiling bracket and extruded aluminium covering with polyacrylic paint.

Lens holder not included, to be purchased separately.