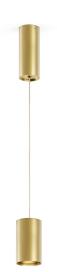

Suspension lighting fixture for interiors, with direct light emission.  $\label{thm:extruded} \textbf{Extruded} \ \text{and} \ \textbf{milled} \ \textbf{aluminium} \ \textbf{structure,} \ \textbf{with} \ \textbf{polyacrylic} \ \textbf{paint} \ \textbf{finish} \ \textbf{in} \ \textbf{white,} \ \textbf{black,}$ bronze, mat brass, textured olive green or textured natural terracotta. \\

3m (118,1") long suspension and coaxial power cable in transparent PVC.

Power canopy with pickled sheet metal ceiling bracket and extruded aluminium covering with polyacrylic paint.

Lens holder not included, to be purchased separately.