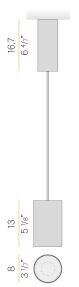

SDCM 3                   |
| PACKING DIMENSIONS       | 24,0 x 12,0 x 13,0 cm    |
|                          |                          |



Suspension lighting fixture for interiors, with direct light emission.  $\label{thm:extruded} \textbf{Extruded} \ \text{and} \ \textbf{milled} \ \textbf{aluminium} \ \textbf{structure,} \ \textbf{with} \ \textbf{polyacrylic} \ \textbf{paint} \ \textbf{finish} \ \textbf{in} \ \textbf{white,} \ \textbf{black,}$ bronze, mat brass, textured olive green or textured natural terracotta. \\

3m (118,1") long suspension and coaxial power cable in transparent PVC.

Power canopy with pickled sheet metal ceiling bracket and extruded aluminium covering with polyacrylic paint.

Lens holder not included, to be purchased separately.







## **Technical drawing**



### Polar diagram