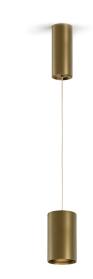

Suspension lighting fixture for interiors, with direct light emission.  $\label{thm:extruded} \textbf{Extruded} \ \text{and} \ \textbf{milled} \ \textbf{aluminium} \ \textbf{structure,} \ \textbf{with} \ \textbf{polyacrylic} \ \textbf{paint} \ \textbf{finish} \ \textbf{in} \ \textbf{white,} \ \textbf{black,}$ bronze, mat brass, textured olive green or textured natural terracotta. \\

3m (118,1") long suspension and coaxial power cable in transparent PVC.

Power canopy with pickled sheet metal ceiling bracket and extruded aluminium covering with polyacrylic paint.

Lens holder not included, to be purchased separately.