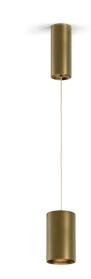

Suspension lighting fixture for interiors, with direct light emission.  $\label{thm:extruded} \textbf{Extruded} \ \text{and} \ \textbf{milled} \ \textbf{aluminium} \ \textbf{structure,} \ \textbf{with} \ \textbf{polyacrylic} \ \textbf{paint} \ \textbf{finish} \ \textbf{in} \ \textbf{white,} \ \textbf{black,}$ bronze, mat brass, textured olive green or textured natural terracotta. \\

3m (118,1") long suspension and coaxial power cable in transparent PVC.

Power canopy with pickled sheet metal ceiling bracket and extruded aluminium covering with polyacrylic paint.

Lens holder not included, to be purchased separately.