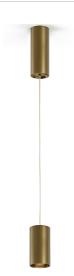

Suspension lighting fixture for interiors, with direct light emission.  $\label{thm:extruded} \textbf{Extruded} \ \text{and} \ \textbf{milled} \ \textbf{aluminium} \ \textbf{structure,} \ \textbf{with} \ \textbf{polyacrylic} \ \textbf{paint} \ \textbf{finish} \ \textbf{in} \ \textbf{white,} \ \textbf{black,}$ bronze, mat brass, textured olive green or textured natural terracotta. \\

3m (118,1") long suspension and coaxial power cable in transparent PVC.

Power canopy with pickled sheet metal ceiling bracket and extruded aluminium covering with polyacrylic paint.

Lens holder not included, to be purchased separately.