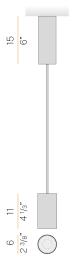

NCES       | SDCM 3                |
| PACKING DIMENSIONS       | 24,0 x 12,0 x 13,0 cm |
|                          |                       |



Suspension lighting fixture for interiors, with direct light emission.  $\label{thm:extruded} \textbf{Extruded} \ \text{and} \ \textbf{milled} \ \textbf{aluminium} \ \textbf{structure,} \ \textbf{with} \ \textbf{polyacrylic} \ \textbf{paint} \ \textbf{finish} \ \textbf{in} \ \textbf{white,} \ \textbf{black,}$ bronze, mat brass, textured olive green or textured natural terracotta. \\

3m (118,1") long suspension and coaxial power cable in transparent PVC.

Power canopy with pickled sheet metal ceiling bracket and extruded aluminium covering with polyacrylic paint.

Lens holder not included, to be purchased separately.







## Technical drawing



## Polar diagram