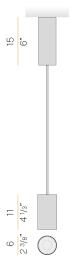

| SDCM 3                   |
| PACKING DIMENSIONS       | 24,0 x 12,0 x 13,0 cm    |
|                          |                          |



Suspension lighting fixture for interiors, with direct light emission.  $\label{thm:extruded} \textbf{Extruded} \ \text{and} \ \textbf{milled} \ \textbf{aluminium} \ \textbf{structure,} \ \textbf{with} \ \textbf{polyacrylic} \ \textbf{paint} \ \textbf{finish} \ \textbf{in} \ \textbf{white,} \ \textbf{black,}$ bronze, mat brass, textured olive green or textured natural terracotta. \\

3m (118,1") long suspension and coaxial power cable in transparent PVC.

Power canopy with pickled sheet metal ceiling bracket and extruded aluminium covering with polyacrylic paint.

Lens holder not included, to be purchased separately.







## Technical drawing



## Polar diagram