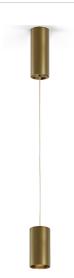

Suspension lighting fixture for interiors, with direct light emission.  $\label{thm:extruded} \textbf{Extruded} \ \text{and} \ \textbf{milled} \ \textbf{aluminium} \ \textbf{structure,} \ \textbf{with} \ \textbf{polyacrylic} \ \textbf{paint} \ \textbf{finish} \ \textbf{in} \ \textbf{white,} \ \textbf{black,}$ bronze, mat brass, textured olive green or textured natural terracotta. \\

3m (118,1") long suspension and coaxial power cable in transparent PVC.

Power canopy with pickled sheet metal ceiling bracket and extruded aluminium covering with polyacrylic paint.

Lens holder not included, to be purchased separately.