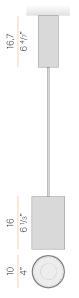

| SDCM 3                |
| PACKING DIMENSIONS       | 24,0 x 12,0 x 13,0 cm |
|                          |                       |



Suspension lighting fixture for interiors, with direct light emission.  $\label{thm:extruded} \textbf{Extruded} \ \text{and} \ \textbf{milled} \ \textbf{aluminium} \ \textbf{structure,} \ \textbf{with} \ \textbf{polyacrylic} \ \textbf{paint} \ \textbf{finish} \ \textbf{in} \ \textbf{white,} \ \textbf{black,}$ bronze, mat brass, textured olive green or textured natural terracotta. \\

3m (118,1") long suspension and coaxial power cable in transparent PVC.

Power canopy with pickled sheet metal ceiling bracket and extruded aluminium covering with polyacrylic paint.

Lens holder not included, to be purchased separately.







#### **Technical drawing**



### Polar diagram