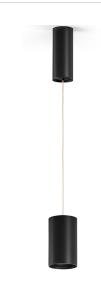

Suspension lighting fixture for interiors, with direct light emission.  $\label{thm:extruded} \textbf{Extruded} \ \text{and} \ \textbf{milled} \ \textbf{aluminium} \ \textbf{structure,} \ \textbf{with} \ \textbf{polyacrylic} \ \textbf{paint} \ \textbf{finish} \ \textbf{in} \ \textbf{white,} \ \textbf{black,}$ bronze, mat brass, textured olive green or textured natural terracotta. \\

3m (118,1") long suspension and coaxial power cable in transparent PVC.

Power canopy with pickled sheet metal ceiling bracket and extruded aluminium covering with polyacrylic paint.

Lens holder not included, to be purchased separately.