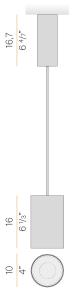

SDCM 3                   |
| PACKING DIMENSIONS       | 24,0 x 12,0 x 13,0 cm    |
|                          |                          |



Suspension lighting fixture for interiors, with direct light emission.  $\label{thm:extruded} \textbf{Extruded} \ \text{and} \ \textbf{milled} \ \textbf{aluminium} \ \textbf{structure,} \ \textbf{with} \ \textbf{polyacrylic} \ \textbf{paint} \ \textbf{finish} \ \textbf{in} \ \textbf{white,} \ \textbf{black,}$ bronze, mat brass, textured olive green or textured natural terracotta. \\

3m (118,1") long suspension and coaxial power cable in transparent PVC.

Power canopy with pickled sheet metal ceiling bracket and extruded aluminium covering with polyacrylic paint.

Lens holder not included, to be purchased separately.







## **Technical drawing**



### Polar diagram