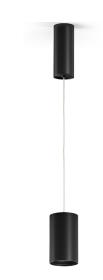

Suspension lighting fixture for interiors, with direct light emission.  $\label{thm:extruded} \textbf{Extruded} \ \text{and} \ \textbf{milled} \ \textbf{aluminium} \ \textbf{structure,} \ \textbf{with} \ \textbf{polyacrylic} \ \textbf{paint} \ \textbf{finish} \ \textbf{in} \ \textbf{white,} \ \textbf{black,}$ bronze, mat brass, textured olive green or textured natural terracotta. \\

3m (118,1") long suspension and coaxial power cable in transparent PVC.

Power canopy with pickled sheet metal ceiling bracket and extruded aluminium covering with polyacrylic paint.

Lens holder not included, to be purchased separately.