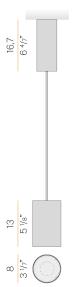

| SDCM 3                |
| PACKING DIMENSIONS       | 24,0 x 12,0 x 13,0 cm |
|                          |                       |



Suspension lighting fixture for interiors, with direct light emission.  $\label{thm:extruded} \textbf{Extruded} \ \text{and} \ \textbf{milled} \ \textbf{aluminium} \ \textbf{structure,} \ \textbf{with} \ \textbf{polyacrylic} \ \textbf{paint} \ \textbf{finish} \ \textbf{in} \ \textbf{white,} \ \textbf{black,}$ bronze, mat brass, textured olive green or textured natural terracotta. \\

3m (118,1") long suspension and coaxial power cable in transparent PVC.

Power canopy with pickled sheet metal ceiling bracket and extruded aluminium covering with polyacrylic paint.

Lens holder not included, to be purchased separately.







#### **Technical drawing**



### Polar diagram