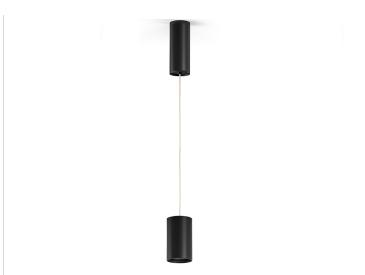

Suspension lighting fixture for interiors, with direct light emission.  $\label{thm:extruded} \textbf{Extruded} \ \text{and} \ \textbf{milled} \ \textbf{aluminium} \ \textbf{structure,} \ \textbf{with} \ \textbf{polyacrylic} \ \textbf{paint} \ \textbf{finish} \ \textbf{in} \ \textbf{white,} \ \textbf{black,}$ bronze, mat brass, textured olive green or textured natural terracotta. \\

3m (118,1") long suspension and coaxial power cable in transparent PVC.

Power canopy with pickled sheet metal ceiling bracket and extruded aluminium covering with polyacrylic paint.

Lens holder not included, to be purchased separately.

#### **Technical drawing**