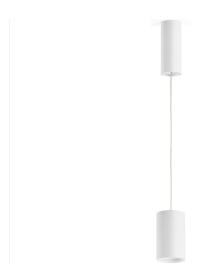

Suspension lighting fixture for interiors, with direct light emission.  $\label{thm:extruded} \textbf{Extruded} \ \text{and} \ \textbf{milled} \ \textbf{aluminium} \ \textbf{structure,} \ \textbf{with} \ \textbf{polyacrylic} \ \textbf{paint} \ \textbf{finish} \ \textbf{in} \ \textbf{white,} \ \textbf{black,}$ bronze, mat brass, textured olive green or textured natural terracotta. \\

3m (118,1") long suspension and coaxial power cable in transparent PVC.

Power canopy with pickled sheet metal ceiling bracket and extruded aluminium covering with polyacrylic paint.

Lens holder not included, to be purchased separately.

#### **Technical drawing**