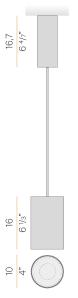

CM 3                   |
| PACKING DIMENSIONS       | 24,0 x 12,0 x 13,0 cm    |
|                          |                          |



Suspension lighting fixture for interiors, with direct light emission.  $\label{thm:extruded} \textbf{Extruded} \ \text{and} \ \textbf{milled} \ \textbf{aluminium} \ \textbf{structure,} \ \textbf{with} \ \textbf{polyacrylic} \ \textbf{paint} \ \textbf{finish} \ \textbf{in} \ \textbf{white,} \ \textbf{black,}$ bronze, mat brass, textured olive green or textured natural terracotta. \\

3m (118,1") long suspension and coaxial power cable in transparent PVC.

Power canopy with pickled sheet metal ceiling bracket and extruded aluminium covering with polyacrylic paint.

Lens holder not included, to be purchased separately.







#### **Technical drawing**



### Polar diagram