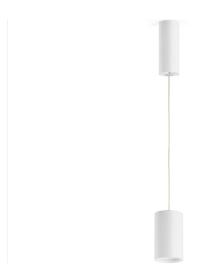

Suspension lighting fixture for interiors, with direct light emission.  $\label{thm:extruded} \textbf{Extruded} \ \text{and} \ \textbf{milled} \ \textbf{aluminium} \ \textbf{structure,} \ \textbf{with} \ \textbf{polyacrylic} \ \textbf{paint} \ \textbf{finish} \ \textbf{in} \ \textbf{white,} \ \textbf{black,}$ bronze, mat brass, textured olive green or textured natural terracotta. \\

3m (118,1") long suspension and coaxial power cable in transparent PVC.

Power canopy with pickled sheet metal ceiling bracket and extruded aluminium covering with polyacrylic paint.

Lens holder not included, to be purchased separately.

#### **Technical drawing**