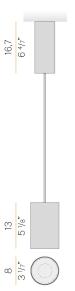

SDCM 3                   |
| PACKING DIMENSIONS       | 24,0 x 12,0 x 13,0 cm    |
|                          |                          |



Suspension lighting fixture for interiors, with direct light emission.  $\label{thm:extruded} \textbf{Extruded} \ \text{and} \ \textbf{milled} \ \textbf{aluminium} \ \textbf{structure,} \ \textbf{with} \ \textbf{polyacrylic} \ \textbf{paint} \ \textbf{finish} \ \textbf{in} \ \textbf{white,} \ \textbf{black,}$ bronze, mat brass, textured olive green or textured natural terracotta. \\

3m (118,1") long suspension and coaxial power cable in transparent PVC.

Power canopy with pickled sheet metal ceiling bracket and extruded aluminium covering with polyacrylic paint.

Lens holder not included, to be purchased separately.







## **Technical drawing**



### Polar diagram