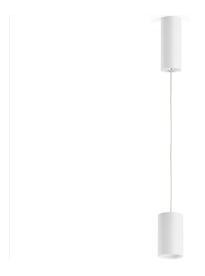

Suspension lighting fixture for interiors, with direct light emission.  $\label{thm:extruded} \textbf{Extruded} \ \text{and} \ \textbf{milled} \ \textbf{aluminium} \ \textbf{structure,} \ \textbf{with} \ \textbf{polyacrylic} \ \textbf{paint} \ \textbf{finish} \ \textbf{in} \ \textbf{white,} \ \textbf{black,}$ bronze, mat brass, textured olive green or textured natural terracotta. \\

3m (118,1") long suspension and coaxial power cable in transparent PVC.

Power canopy with pickled sheet metal ceiling bracket and extruded aluminium covering with polyacrylic paint.

Lens holder not included, to be purchased separately.

## **Technical drawing**