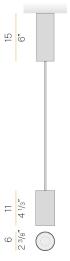

| SDCM 3                   |
| PACKING DIMENSIONS       | 24,0 x 12,0 x 13,0 cm    |
|                          |                          |



Suspension lighting fixture for interiors, with direct light emission.  $\label{thm:extruded} \textbf{Extruded} \ \text{and} \ \textbf{milled} \ \textbf{aluminium} \ \textbf{structure,} \ \textbf{with} \ \textbf{polyacrylic} \ \textbf{paint} \ \textbf{finish} \ \textbf{in} \ \textbf{white,} \ \textbf{black,}$ bronze, mat brass, textured olive green or textured natural terracotta. \\

3m (118,1") long suspension and coaxial power cable in transparent PVC.

Power canopy with pickled sheet metal ceiling bracket and extruded aluminium covering with polyacrylic paint.

Lens holder not included, to be purchased separately.







## Technical drawing



## Polar diagram