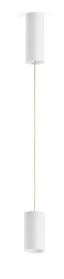

Suspension lighting fixture for interiors, with direct light emission.  $\label{thm:extruded} \textbf{Extruded} \ \text{and} \ \textbf{milled} \ \textbf{aluminium} \ \textbf{structure,} \ \textbf{with} \ \textbf{polyacrylic} \ \textbf{paint} \ \textbf{finish} \ \textbf{in} \ \textbf{white,} \ \textbf{black,}$ bronze, mat brass, textured olive green or textured natural terracotta. \\

3m (118,1") long suspension and coaxial power cable in transparent PVC.

Power canopy with pickled sheet metal ceiling bracket and extruded aluminium covering with polyacrylic paint.

Lens holder not included, to be purchased separately.