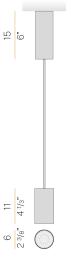

NCES       | SDCM 3                |
| PACKING DIMENSIONS       | 24,0 x 12,0 x 13,0 cm |
|                          |                       |



Suspension lighting fixture for interiors, with direct light emission.  $\label{thm:extruded} \textbf{Extruded} \ \text{and} \ \textbf{milled} \ \textbf{aluminium} \ \textbf{structure,} \ \textbf{with} \ \textbf{polyacrylic} \ \textbf{paint} \ \textbf{finish} \ \textbf{in} \ \textbf{white,} \ \textbf{black,}$ bronze, mat brass, textured olive green or textured natural terracotta. \\

3m (118,1") long suspension and coaxial power cable in transparent PVC.

Power canopy with pickled sheet metal ceiling bracket and extruded aluminium covering with polyacrylic paint.

Lens holder not included, to be purchased separately.







## Technical drawing



## Polar diagram