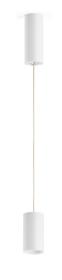

Suspension lighting fixture for interiors, with direct light emission.  $\label{thm:extruded} \textbf{Extruded} \ \text{and} \ \textbf{milled} \ \textbf{aluminium} \ \textbf{structure,} \ \textbf{with} \ \textbf{polyacrylic} \ \textbf{paint} \ \textbf{finish} \ \textbf{in} \ \textbf{white,} \ \textbf{black,}$ bronze, mat brass, textured olive green or textured natural terracotta. \\

3m (118,1") long suspension and coaxial power cable in transparent PVC.

Power canopy with pickled sheet metal ceiling bracket and extruded aluminium covering with polyacrylic paint.

Lens holder not included, to be purchased separately.