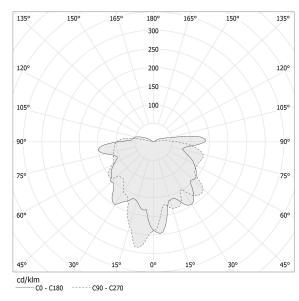

| ON-OFF              |
| DRIVER                   | integrated included |
| LUMEN OUTPUT             | 167lm               |
| WEIGHT                   | 0,91 Kg             |
| PROTECTION DEGREE        | IP20                |
| COLOUR TOLLERANCES       | SDCM 3              |
| PACKING DIMENSIONS       | 0,0 x 0,0 x 0,0 cm  |







Suspension lighting fixture for interiors, with direct and indirect light emission. Turned brass wiring support.

Diffuser in blown glass with green forest colour.

Turned aluminium closing disk in champagne polyacrylic paint.

3m (118,1") long suspension and coaxial power cable in transparent PVC. Power canopy with pickled sheet metal ceiling bracket and extruded aluminium covering in champagne or mat black polyacrylic paint.

CE ERE 🗵



### Polar diagram