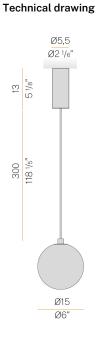

3m (118,1") long suspension and coaxial power cable in transparent PVC. Power canopy with pickled sheet metal ceiling bracket and extruded aluminium covering in champagne or mat black polyacrylic paint.