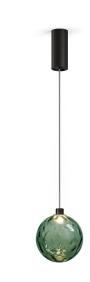

Suspension lighting fixture for interiors, with direct and indirect light emission. Turned brass wiring support.

Diffuser in blown glass with green forest colour.

Turned aluminium closing disk in champagne polyacrylic paint.

3m (118,1") long suspension and coaxial power cable in transparent PVC. Power canopy with pickled sheet metal ceiling bracket and extruded aluminium covering in champagne or mat black polyacrylic paint.